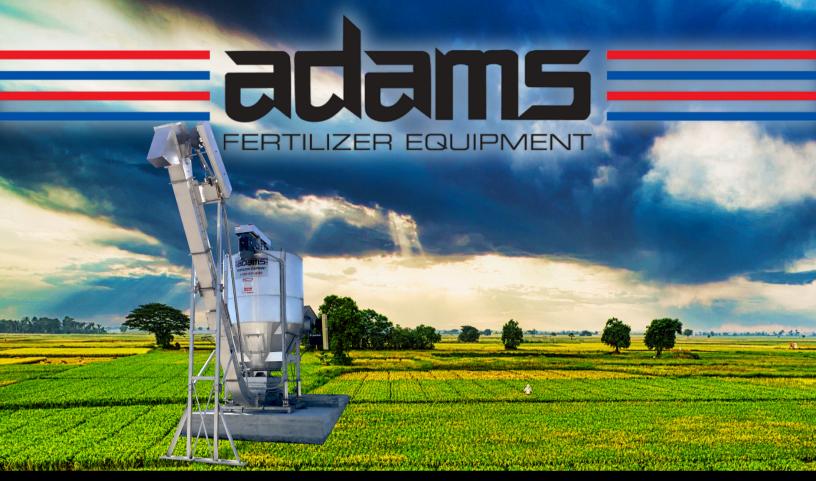

## <u>RTICAL BLENDERS</u> OFFERED IN 6, 8, 10 & 13 TON

- TEFC Chemical Duty Electric Motor
- 8' Wide Intake Hopper
- 36" Tapered Auger
- Dodge Gear Reduction Box
- Cardinal 4-Point Stainless Steel Load Cell Stainless Steel Frame Assembly Scale Assembly
- Cardinal 210 FE 3" Digital Display

- Stainless Steel Clam Style Gate
- Expanded Metal Intake Screen, Mild Steel and Powder Coated
- Stainless Steel Leg Supports

## **Available Options**

- 240/480V Electrical Panel
- Fertilizer Conditioner Installed in Intake Hopper
- Impregnator Ring Only Installed
- Printer for Cardinal 210 Batch Aid
- Hydraulic Operated Feed Gate
- Air Operated Discharge Gate
- 85 Gallon Impregnator Pumping Kit
- Micronutrient Bin Hopper and Cover
- Extra Intake Hopper