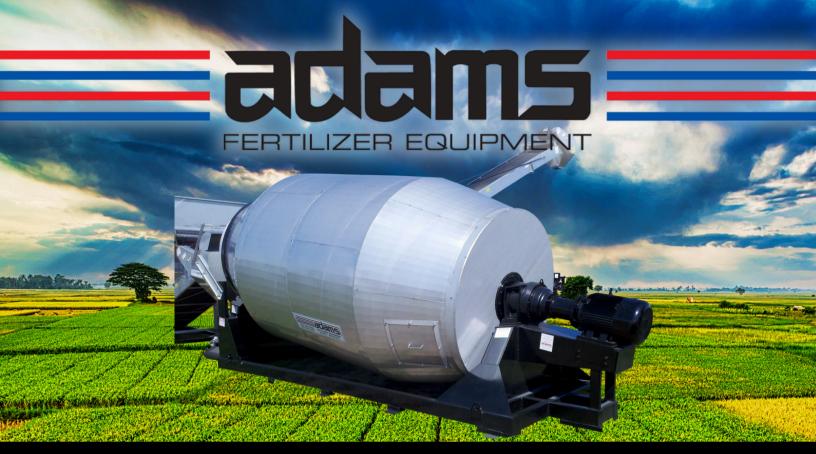

## ROTARY DIRECT DRIVE BLENDERS

## 13 Ton

- Direct Mount Gear Reduction Box
- 10 Ga. Stainless Steel Drum
- 2" X 24" Mild Steel Drive Head Plate
- 3/8" Stainless Steel Drum Head Plate
- 24" 304 Stainless Steel Auger
- 4" X 6" Mild Steel Frame
- Heavy Duty Twin Trunnion Rollers
- 75 HP TEFC Motor

## 16 Ton

- Direct Mount Gear Reduction Box
- 10 Ga. Stainless Steel Drum
- 2" X 24" Mild Steel Drive Head Plate
- 3/8" Stainless Steel Drum Head Plate
- 24" 304 Stainless Steel Internal Auger
- 4" X 6" Mild Steel Frame
- · Heavy Duty Twin Trunnion Rollers
- 100 HP TEFC Motor