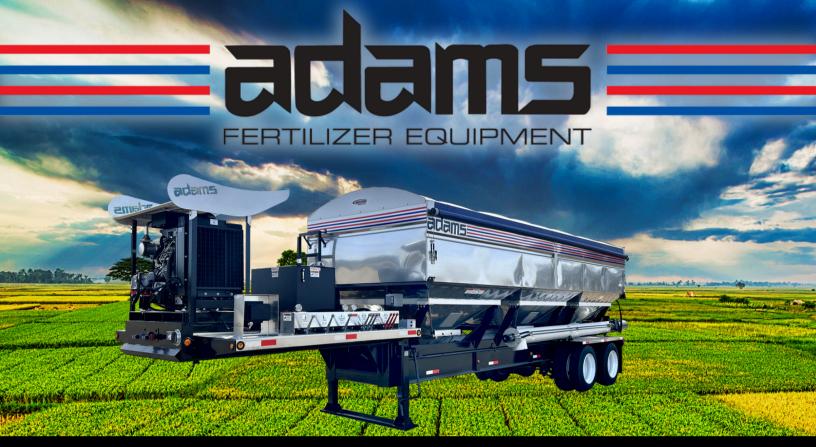

## <u>M3</u>

- 62 HP Isuzu Engine
- (3) 8-Ton Module Compartment Design
- Hydraulic Hopper Doors
- Hydraulic Clean Out Gates
- Safety Ports
- Stainless Steel Augers
- Tandem Dolly Jacks w/ H/D Dolly Pad
- A.B.S. Brakes
- D.O.T. Light Package

- (3) Electronic Vibrators
- Agri-Cover SRT II Roll Tarp
- Stainless Steel Front & Rear Fenders
- 3-Section Hydraulic Pump
- Oil Tank w/ 80 gal. Hydraulic Tank
- Stainless Steel Fuel Tank
- · Heavy Duty Dolly Pad
- Magnolia Trailer
- PPG Paint
- · D.O.T. Certified

## **Available Options**

- Wet Kit
- · Agri-Cover Electric SRT II Roll Tarp
- (4) Aluminum Wheels
- 3rd Axle, 25K, Dual 11-22.5 Tires
- Air Lift 3rd Axle w/ Duel 17.5 Tires
- Split Hoppers