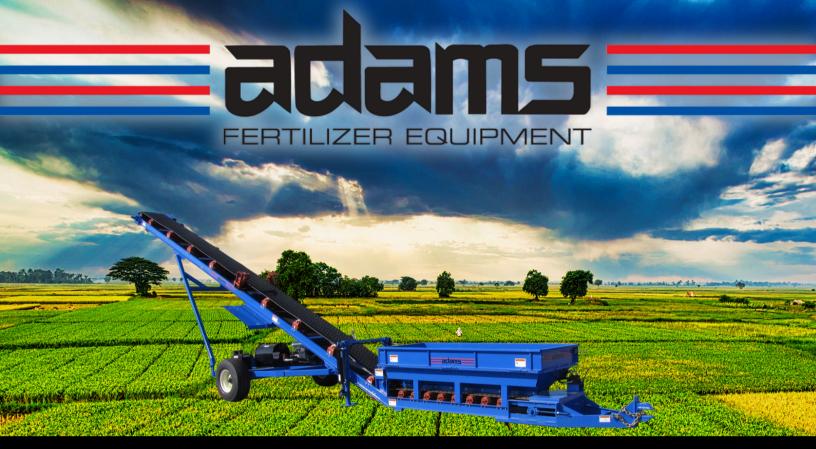

## **LIME BELT CONVEYOR 24**

- Hopper: Powder Coated Mild Steel
- Frame: Powder Coated Mild Steel
- GX 800 Engine Over Hydraulic Drive
- · Variable Speed Control
- HI-Torque Hydraulic Motor
- 24" PVC Belting
- Industrial 4" Metal Tri-Rollers with Sealed Bearings
- Powder-Coated Blue Paint
- 12.5 X 15 Tires
- Hydraulic Assist Dolly Jacks
- Dual Sided Hopper with Fold Down Panels
- 2-Directional In-Loading Option
- 12'6" Dump Height
- Safety Chains

## Available Options

- Tractor Supply Hydraulics
- 25 HP Kohler Diesel Engine
- 48 HP Isuzu
- Light Kit
- Remote On/Off (Belt Only)

<u>1-800-643-4266</u> adamsfertequip.com